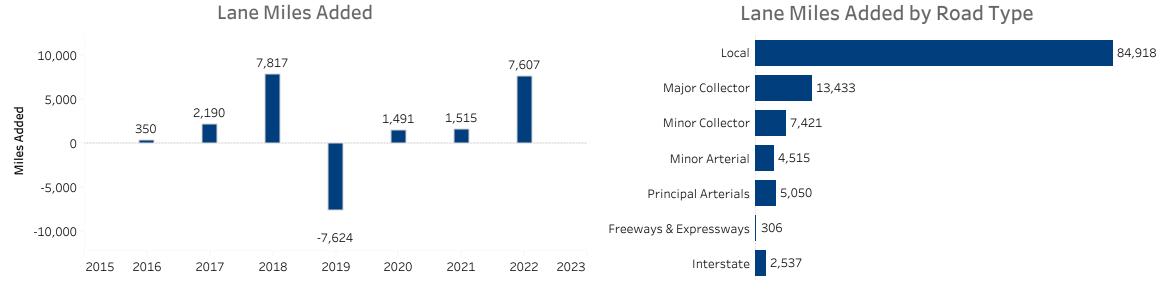

### **Public Road Lane Miles**

(miles)

Vehicle Registrations

(millions)

**Driver Licenses** (millions)

**Vechicle Crash Fatalities** 

\*(No bar indicates that there is no data available for that year)

(thousands)