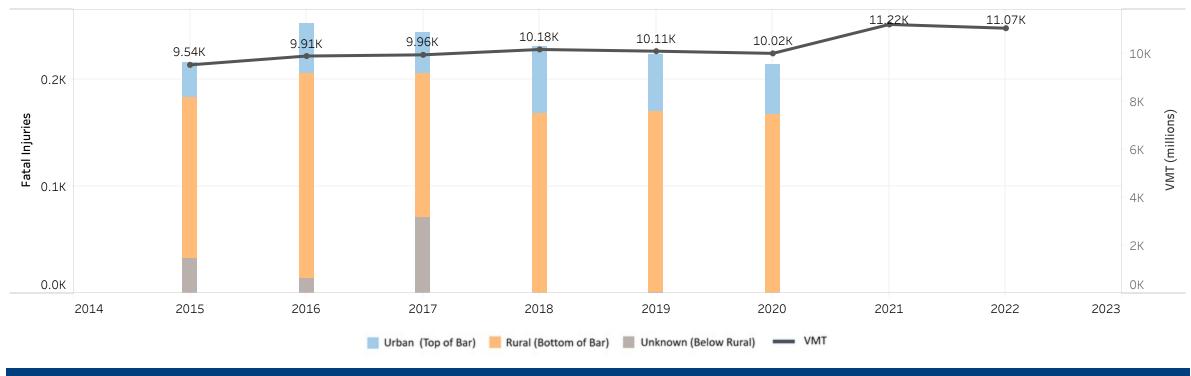

### **Public Road Lane Miles**

(miles)

Vehicle Registrations

(millions)

**Driver Licenses** (millions)

**Vechicle Crash Fatalities** 

\*(No bar indicates that there is no data available for that year)

(thousands)