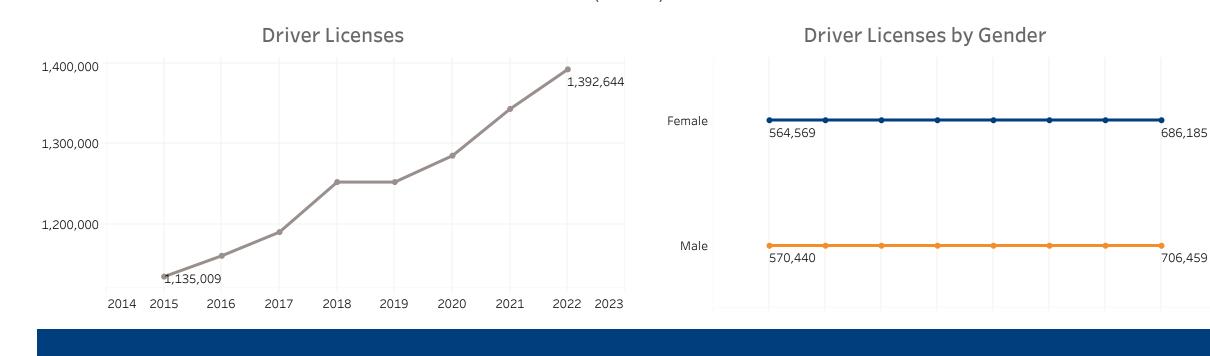

| US. Department<br>of Transportation<br>Federal Highway<br>Administration | Highway Statist                                             |                     | eries: St<br>table format, tab     |                                     |       | Abstra    | acts                                                                  |     |  |  |
|--------------------------------------------------------------------------|-------------------------------------------------------------|---------------------|------------------------------------|-------------------------------------|-------|-----------|-----------------------------------------------------------------------|-----|--|--|
| ۲                                                                        | <b>State</b><br>Idaho                                       | <b>Year</b><br>2022 |                                    |                                     |       |           |                                                                       |     |  |  |
|                                                                          | Population                                                  |                     | Vehicle Miles Traveled             |                                     |       |           | Land Area<br>(sq. miles)<br>No Data                                   |     |  |  |
|                                                                          | 1,939,033                                                   | 033 🥱               |                                    | 19,157,403,840 🔨                    |       |           |                                                                       |     |  |  |
| Ma                                                                       | lax. Value 1,939,033<br>0.6% of national                    |                     | 1.1% of national                   |                                     |       | No Data   |                                                                       |     |  |  |
|                                                                          | Public Road Length<br>(miles)<br>58,428<br>1.7% of national |                     | 11                                 | oad Lane Mi<br>8,180<br>of national | iles  | (th<br>1, | <b>otor Fuel Use</b><br>housand gallons)<br>258,883<br>3% of national |     |  |  |
| _=                                                                       | Driver Licenses<br>1,392,644                                |                     | Vehicle Registrations<br>2,031,332 |                                     |       |           |                                                                       |     |  |  |
|                                                                          | 0.6% of national                                            |                     |                                    | 0.8% of national                    |       |           |                                                                       |     |  |  |
|                                                                          |                                                             |                     | Populati<br>(millions)             |                                     |       |           |                                                                       |     |  |  |
| 1.95M<br>1.90M                                                           |                                                             |                     |                                    |                                     |       | 1.90M     | 1.94M                                                                 |     |  |  |
| 1.85M<br>1.80M                                                           |                                                             |                     |                                    |                                     | 1.83M |           |                                                                       |     |  |  |
| 1.75M<br>1.70M                                                           |                                                             | 1.72M               | 1.75M                              | 1.79M                               |       |           |                                                                       |     |  |  |
| 1.65M<br>2014                                                            | 1.65M<br>2015 2016                                          | 2017                | 2018                               | 2019                                | 2020  | 2021      | 2022                                                                  | 202 |  |  |