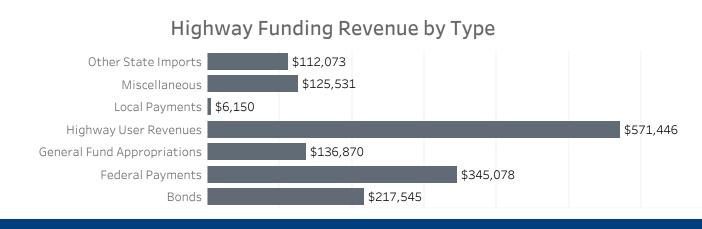

| Major Collector        | •                     | 12.4% | 11.6%              |  |
| Minor Collector        | ٠                     | 0.9%  | 6.4%               |  |
| Minor Arterial         |                       | 16.1% | • 3.7%             |  |
| Principal Arterials    |                       | 24.9% | • 4.5%             |  |
| Freeways & Expressways | •                     | 3.0%  | · 0.1%             |  |
| Interstate             |                       | 25.1% | • 1.1%             |  |

### **Public Road Lane Miles**

(miles)



Vehicle Registrations

(millions)



**Driver Licenses** (millions)



**Vechicle Crash Fatalities** 

\*(No bar indicates that there is no data available for that year)

(thousands)



**Motor Fuel Use** 





#### **Highway Funding Revenue** (thousands)



Total Highway Funding Revenue



# Highway Funding Expenditures

(thousands)



**Total Highway Expenditures**