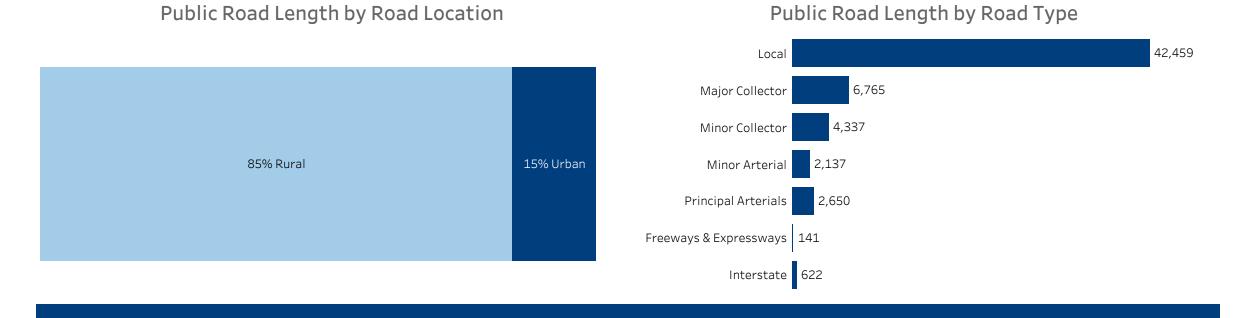

## Public Road Length

### Vehicle Miles Traveled & Public Road Length

|                        | (percent)             | 1     |                    |  |
|------------------------|-----------------------|-------|--------------------|--|
|                        | Vehicle Miles Travele | d     | Public Road Length |  |
| Local                  |                       | 17.6% | 72.7%              |  |
| Major Collector        | •                     | 12.4% | 11.6%              |  |
| Minor Collector        | ٠                     | 0.9%  | 6.4%               |  |
| Minor Arterial         |                       | 16.1% | • 3.7%             |  |
| Principal Arterials    |                       | 24.9% | • 4.5%             |  |
| Freeways & Expressways | •                     | 3.0%  | · 0.1%             |  |
| Interstate             |                       | 25.1% | • 1.1%             |  |