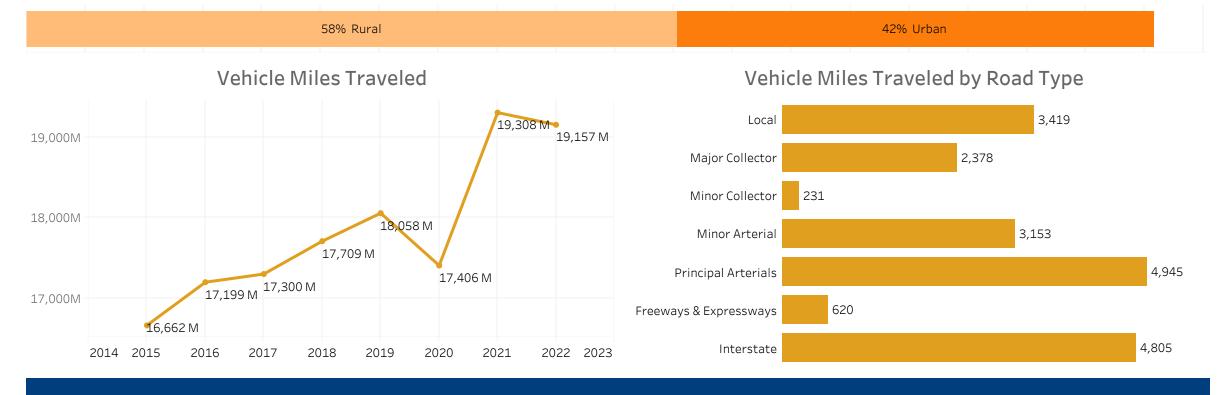

Vehicle Miles Traveled (millions)

Vehicle Miles Traveled by Location

### Vehicle Miles Traveled & Public Road Length

|                        | (percent)             | 1     |                    |  |
|------------------------|-----------------------|-------|--------------------|--|
|                        | Vehicle Miles Travele | d     | Public Road Length |  |
| Local                  |                       | 17.6% | 72.7%              |  |
| Major Collector        | •                     | 12.4% | 11.6%              |  |
| Minor Collector        | ٠                     | 0.9%  | 6.4%               |  |
| Minor Arterial         |                       | 16.1% | • 3.7%             |  |
| Principal Arterials    |                       | 24.9% | • 4.5%             |  |
| Freeways & Expressways | •                     | 3.0%  | · 0.1%             |  |
| Interstate             |                       | 25.1% | • 1.1%             |  |