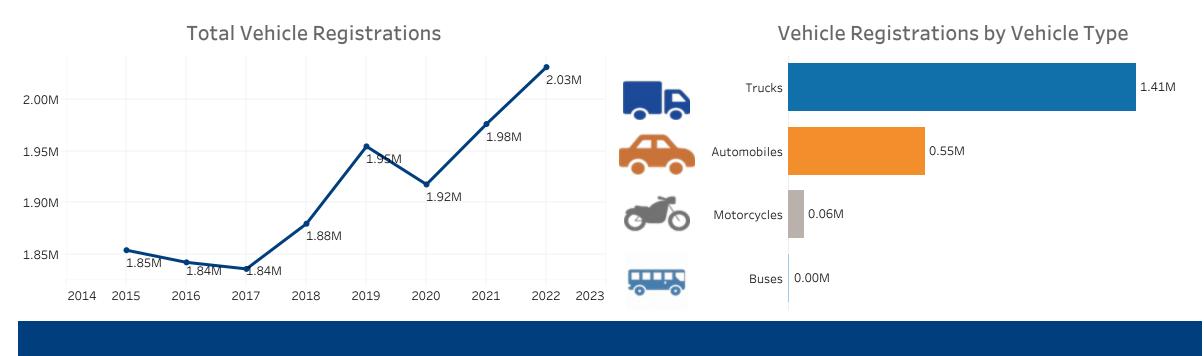

| US. Department<br>of Transportation<br>Federal Highway<br>Administration | Highway Statist                                             |                     | eries: St<br>table format, tab     |                                     |       | Abstra    | acts                                                                  |     |  |  |
|--------------------------------------------------------------------------|-------------------------------------------------------------|---------------------|------------------------------------|-------------------------------------|-------|-----------|-----------------------------------------------------------------------|-----|--|--|
| ۲                                                                        | <b>State</b><br>Idaho                                       | <b>Year</b><br>2022 |                                    |                                     |       |           |                                                                       |     |  |  |
|                                                                          | Population                                                  |                     | Vehicle Miles Traveled             |                                     |       |           | Land Area<br>(sq. miles)<br>No Data                                   |     |  |  |
|                                                                          | 1,939,033                                                   | 033 🥱               |                                    | 19,157,403,840 🔨                    |       |           |                                                                       |     |  |  |
| Ma                                                                       | lax. Value 1,939,033<br>0.6% of national                    |                     | 1.1% of national                   |                                     |       | No Data   |                                                                       |     |  |  |
|                                                                          | Public Road Length<br>(miles)<br>58,428<br>1.7% of national |                     | 11                                 | oad Lane Mi<br>8,180<br>of national | iles  | (th<br>1, | <b>otor Fuel Use</b><br>housand gallons)<br>258,883<br>3% of national |     |  |  |
| _=                                                                       | Driver Licenses<br>1,392,644                                |                     | Vehicle Registrations<br>2,031,332 |                                     |       |           |                                                                       |     |  |  |
|                                                                          | 0.6% of national                                            |                     |                                    | 0.8% of national                    |       |           |                                                                       |     |  |  |
|                                                                          |                                                             |                     | Populati<br>(millions)             |                                     |       |           |                                                                       |     |  |  |
| 1.95M<br>1.90M                                                           |                                                             |                     |                                    |                                     |       | 1.90M     | 1.94M                                                                 |     |  |  |
| 1.85M<br>1.80M                                                           |                                                             |                     |                                    |                                     | 1.83M |           |                                                                       |     |  |  |
| 1.75M<br>1.70M                                                           |                                                             | 1.72M               | 1.75M                              | 1.79M                               |       |           |                                                                       |     |  |  |
| 1.65M<br>2014                                                            | 1.65M<br>2015 2016                                          | 2017                | 2018                               | 2019                                | 2020  | 2021      | 2022                                                                  | 202 |  |  |