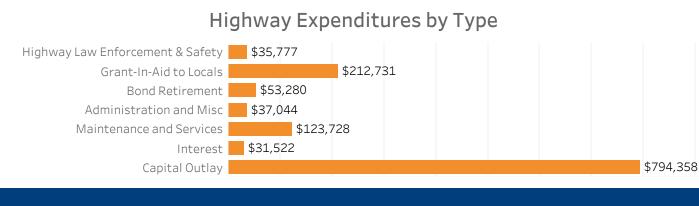

|
| Minor Collector        | ٠                     | 0.9%  | 6.4%               |  |
| Minor Arterial         |                       | 16.1% | • 3.7%             |  |
| Principal Arterials    |                       | 24.9% | • 4.5%             |  |
| Freeways & Expressways | •                     | 3.0%  | · 0.1%             |  |
| Interstate             |                       | 25.1% | • 1.1%             |  |

### **Public Road Lane Miles**

(miles)



Vehicle Registrations

(millions)



**Driver Licenses** (millions)



**Vechicle Crash Fatalities** 

\*(No bar indicates that there is no data available for that year)

(thousands)



**Motor Fuel Use** 





#### **Highway Funding Revenue** (thousands)



Total Highway Funding Revenue



# Highway Funding Expenditures

(thousands)



**Total Highway Expenditures**